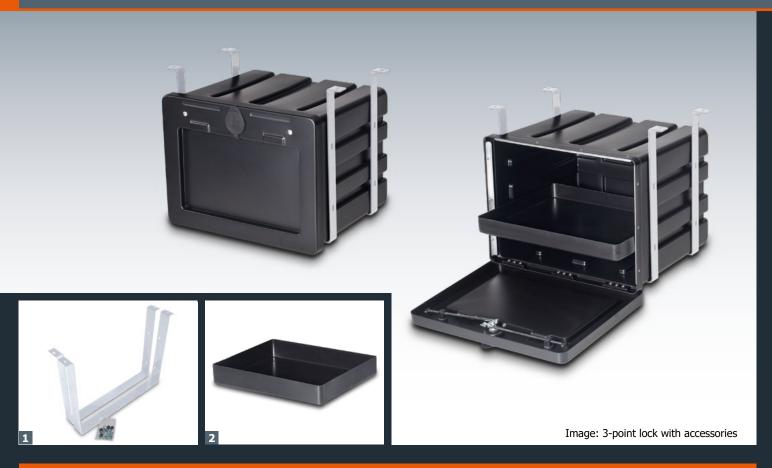

Attention: locking bow lock system is not a stock item! Minimum order volume 10 pc.

1 Mounting

2 Drawer

#### **Accessoires**

| Article                                                                | Weight<br>[kg] | Art. No.   | Price<br>[€] |
|------------------------------------------------------------------------|----------------|------------|--------------|
| <b>Mounting (pair)</b> Flat steel, 40 x 5 mm, galvanized, incl. screws | 5.80           | 401 20 030 |              |
| <b>Drawer</b><br>PS, black<br>563 x 433 x 55 mm                        | 1.30           | 401 20 020 |              |
| Fitting of mounting to the toolbox                                     |                | 499 20 035 |              |
| <b>Unhingeable chains</b> For limiting the lid opening to max. 90°     |                | 499 20 001 |              |