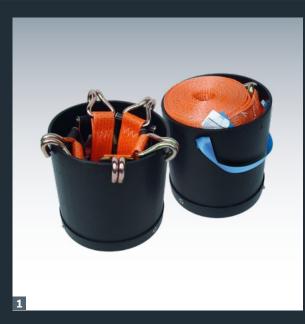

# **Drum for belts and ratchets**

### Material

HD-PE black

### Execution

- Tube
- Riveted end cap
- Carrying straps

#### Capacity

- Drum Ø of 250 mm, Height 250 mm
  - 5 belts with length of 10.0 m and width of 50 mm