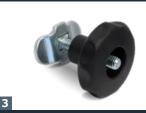

### Accessories

| Article                                          | Weight<br>[kg] | Art. No.   | Price<br>[€] |
|--------------------------------------------------|----------------|------------|--------------|
| Screw fitting<br>with star grip M8 x 19,         | 0.06           | 600 40 090 |              |
| for airline aluminium rail,<br>star grip Ø 40 mm |                |            |              |

Belt and ratchets are not included in the scope of delivery.

**3** Screw fitting with star grip

| Article                     | Weight<br>[kg] | Art. No.   | Price<br>[€] |
|-----------------------------|----------------|------------|--------------|
| Drum                        | 1.50           | 600 30 250 |              |
| Ø 250 x 6.2 x 250 mm Height |                |            |              |