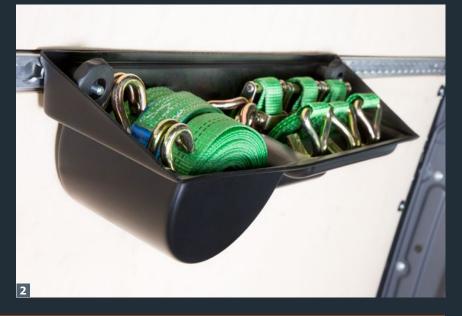

## **2** Belt tray for ratchets and belts

Size (width x depth x height) 535 x 150 x 150 mm

### Material

HD-PE black

### Execution

The belt tray is suitable for storing 3 belts, with a width of 35 mm and 3 ratchets. The optimum belt length is 6.0 m. The fixation is carried out using 2 x screw fittings on the airline aluminium rail. For easier mounting, the fastening holes are in an oblong-hole design.