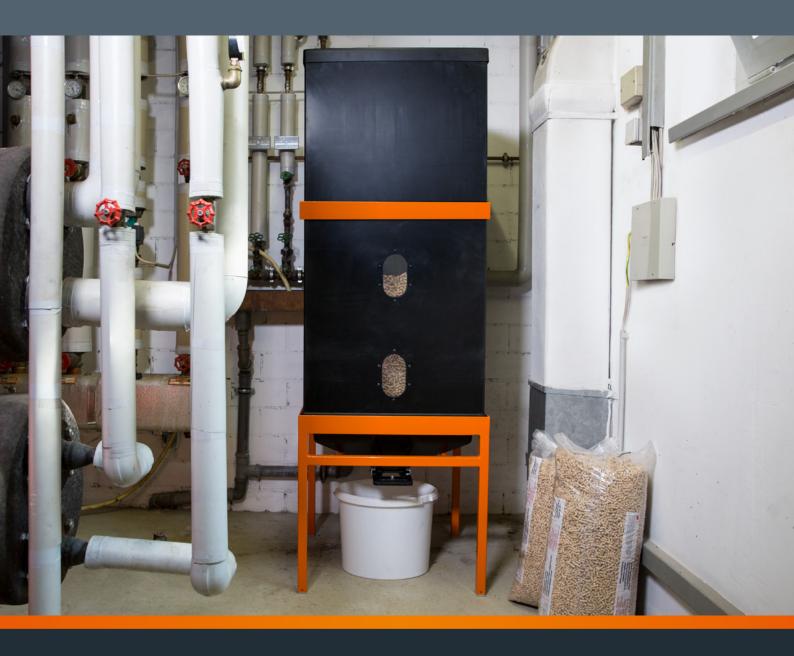

## Small silo - For practical use everywhere

Clean storage, simple removal, flexible use - the sturdy small silo from ROWEKO provides optimum protection for dry bulk goods

Whether in private households, in agriculture, sales or in trade and industry, the compact silo made of the light yet durable polymer material HD-PE is suitable for universal use and thus excellent for the fast dispensing of smaller quantities. The weather-proof, stainless tank is convincing for both indoor and outdoor applications and can be fitted with an additional rain hood for an outdoor set-up.

**Details of the ROWEKO small silo** 

- Monitoring of the filling level through two large viewing windows
- Rapid product removal thanks to slide feed
- Variable outlet speed of up to 1 l/sec
- Large volume with light empty weight
- Simple erection and installation
- Easy filling through the funnel-shaped cover
- High material quality Made in Germany

Design:

**Dimensions** 1775 x 630 x 630 mm

Weight Total 48.90 kg
Volume approx. 425 l
Max. load 600 kg

Material Black polymer HD-PE,

powder-coated steel

Be convinced by the quality 'Made in Germany'. Submit a non-binding enquiry at www.roweko. de or to your specialist retailer.