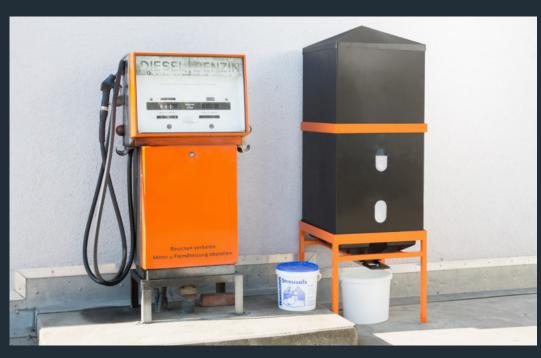

## Small silo - For practical use everywhere

Clean storage, simple removal, flexible use - the sturdy small silo from ROWEKO provides optimum protection for dry bulk goods

Whether in private households, in agriculture, sales or in trade and industry, the compact silo made of the light yet durable polymer material HD-PE is suitable for universal use and thus excellent for the fast dispensing of smaller quantities. The weather-proof, stainless tank is convincing for both indoor and outdoor applications and can be fitted with an additional rain hood for an outdoor set-up.

**Details of the ROWEKO small silo** 

- Monitoring of the filling level through two large viewing windows
- Rapid product removal thanks to slide feed
- Variable outlet speed of up to 1 l/sec
- Large volume with light empty weight
- Simple erection and installation
- Easy filling through the funnel-shaped cover
- High material quality Made in Germany

## Ideal for applications such as:

- Animal feed / concentrate protects against mice
- Heating pellets reduces dust development and keeps cellars tidy
- Grit/binding agent on company premises, available immediately in hazardous areas
- Container filling for filling bags e.g. 15 kg ornamental gravel

Design:

**Dimensions** 1775 x 630 x 630 mm

Weight Total 48.90 kg
Volume approx. 425 l
Max. load 600 kg

Material Black polymer HD-PE,

powder-coated steel

Be convinced by the quality 'Made in Germany'. Submit a non-binding enquiry at www.roweko. de or to your specialist retailer.