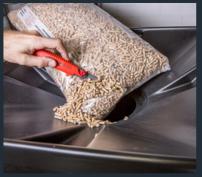

**Details of the ROWEKO small silo** 

- Monitoring of the filling level through two large viewing windows
- Rapid product removal thanks to slide feed
- Variable outlet speed of up to 1 l/sec
- Large volume with light empty weight
- Simple erection and installation
- Easy filling through the funnel-shaped cover
- High material quality Made in Germany

## Ideal for applications such as:

- Animal feed / concentrate protects against mice
- Heating pellets reduces dust development and keeps cellars tidy
- Grit/binding agent on company premises, available immediately in hazardous areas
- Container filling for filling bags e.g. 15 kg ornamental gravel