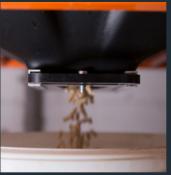

**Details of the ROWEKO small silo** 

- Monitoring of the filling level through two large viewing windows
- Rapid product removal thanks to slide feed
- Variable outlet speed of up to 1 l/sec
- Large volume with light empty weight
- Simple erection and installation
- Easy filling through the funnel-shaped cover
- High material quality Made in Germany