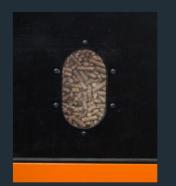

**Details of the ROWEKO small silo** 

- Monitoring of the filling level through two large viewing windows
- Rapid product removal thanks to slide feed
- Variable outlet speed of up to 1 l/sec
- Large volume with light empty weight
- Simple erection and installation
- Easy filling through the funnel-shaped cover
- High material quality Made in Germany