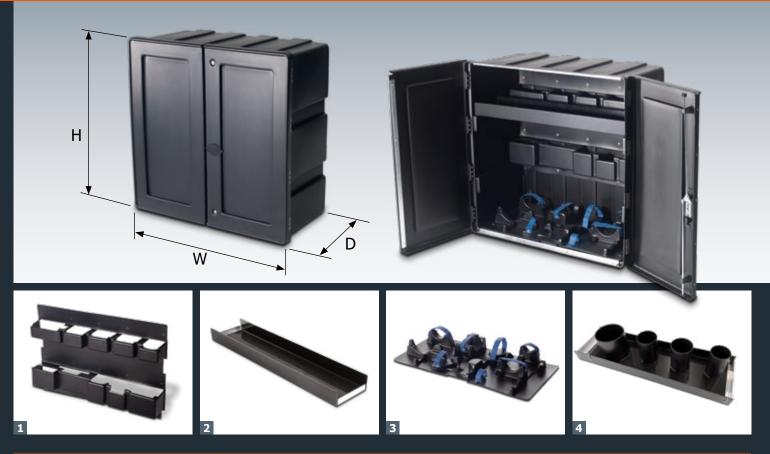

# **Coupling cabinet**

Size (width x depth x height) 920 x 460 x 920 mm

Material HD-PE black

The lock is protected from the elements by means of a cap.

The accessories give an overview of all couplings and flanges.

1 Pocket wall

2 Drawer

3 Mounted bottom

4 Shelf for securing clips

Coupling cabinet partition

#### Accessories

| Article                                                                                                                                                             | Weight<br>[kg] | Art. No.   | Price<br>[€] |
|---------------------------------------------------------------------------------------------------------------------------------------------------------------------|----------------|------------|--------------|
| Pocket wall<br>Black HD-PE with 10 openings<br>+ 1 hook                                                                                                             | 3.00           | 419 10 000 |              |
| <b>Drawer</b><br>Black HD-PE, edged with riveted<br>aluminium angles on the sides,<br>880 x 190 x 70 mm                                                             | 1.55           | 419 20 020 |              |
| <b>Mounted bottom</b><br>Black HD-PE, for 6 couplings and<br>tube adapters, incl. belts, side hol-<br>der for pipe elbow, 2 side hooks                              | 1.60           | 419 20 000 |              |
| Shelf for securing clips<br>Black HD-PE, edged and riveted side<br>aluminium bracket, 4 welded tube<br>sleeves, 2 welded support cables<br>(VA), 880 x 250 x 160 mm | 2.90           | 419 20 025 |              |