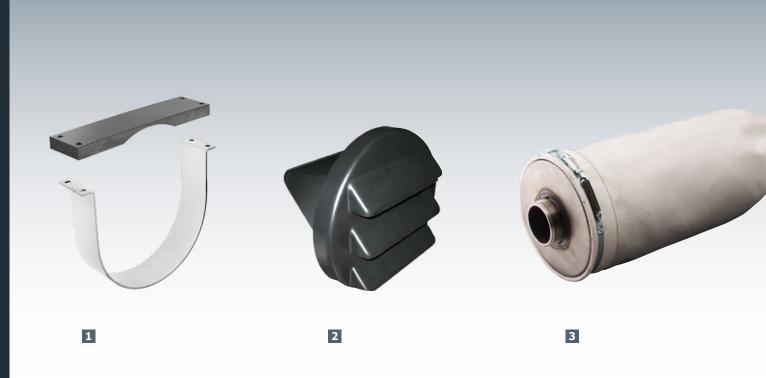

### **Accessories:**

Fastening clip

| 4  | Eactoning | clin |
|----|-----------|------|
| ш. | Fastening | CIID |

2 End cap with internal spray protect

3 Filter unit

| Article     | Weight<br>[kg] | Art. No.   | Price<br>[€] |
|-------------|----------------|------------|--------------|
| Tube        | 11.20          | 104 20 001 |              |
| Filter unit | 1.60           | 404 20 001 |              |

## **Accessories**

| Article                          | Weight<br>[kg] | Art. No.   | Price<br>[€] |
|----------------------------------|----------------|------------|--------------|
| Fastening clip for exhaust       | 1.40           | 404 00 004 |              |
| air purification, 2 parts,       |                |            |              |
| consisting of:                   |                |            |              |
| Elbow with plates made from      |                |            |              |
| stainless steel and tube carrier |                |            |              |
| plate made from polyethylene     |                |            |              |
| (HD-PE), without screws          |                |            |              |

#### **Spare parts**

| Article                                                            | Weight<br>[kg] | Art. No.   | Price<br>[€] |
|--------------------------------------------------------------------|----------------|------------|--------------|
| Front cap with hole                                                | 0.25           | 404 00 002 |              |
| Clamp for front cap                                                | 0.05           | 413 00 009 |              |
| <b>End cap</b> with air outlet slots and internal spray protection | 0.55           | 404 00 003 |              |
| Filter tube (L = 1,800 mm)                                         | 0.55           | 404 20 002 |              |
| Filter tube lid with thread                                        | 0.25           | 404 20 003 |              |
| Strap with control spring                                          | 0.08           | 404 20 004 |              |