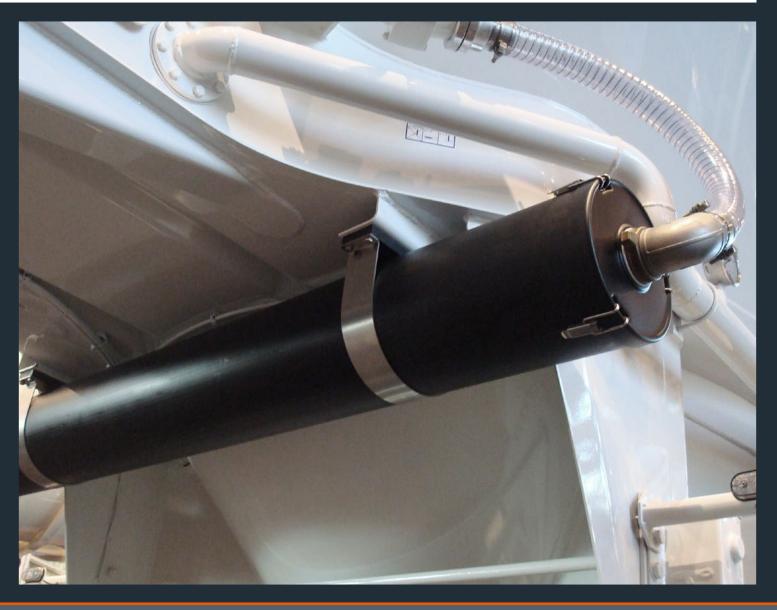

## **Exhaust air purification**

## **Execution**

**Tube:** Tube  $\emptyset$  of 250 x 6.1 mm, length of 2,000 mm, front cap with filter tube is retained by means of 3 clamps (riveted to tube), end cap with air outlet slots and internal spray protect, welded to the tube.