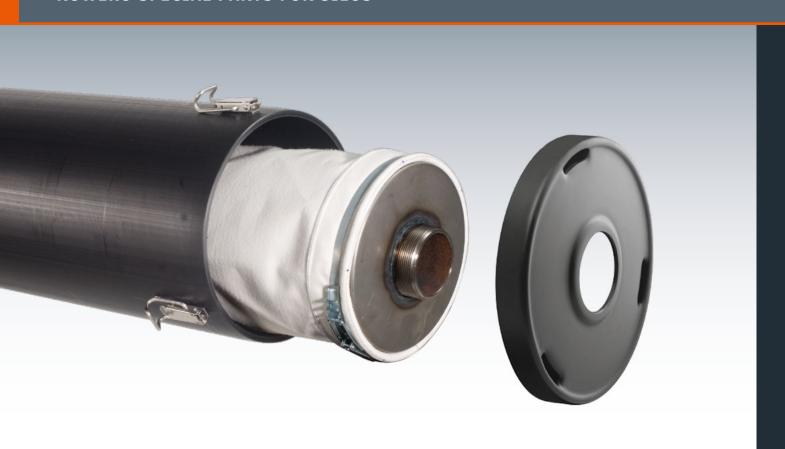

## **Execution**

**Tube:** Tube  $\emptyset$  of 250 x 6.1 mm, length of 2,000 mm, front cap with filter tube is retained by means of 3 clamps (riveted to tube), end cap with air outlet slots and internal spray protect, welded to the tube.

**Filter:** Filter tube Ø of 200 mm, length of 1,800 mm, moisture refuse, air permeability of approx. 250  $I/m^2/min$ , filter tube lid Ø of 200 mm, 50 mm high with welded-on steep nipple. R2 1/2" external thread. Strap with control spring for filter tube.

### **Accessories:**

Fastening clip

| 4  | Eactoning | clin |
|----|-----------|------|
| ш. | Fastening | CIID |

2 End cap with internal spray protect

3 Filter unit

| Article     | Weight<br>[kg] | Art. No.   | Price<br>[€] |
|-------------|----------------|------------|--------------|
| Tube        | 11.20          | 104 20 001 |              |
| Filter unit | 1.60           | 404 20 001 |              |