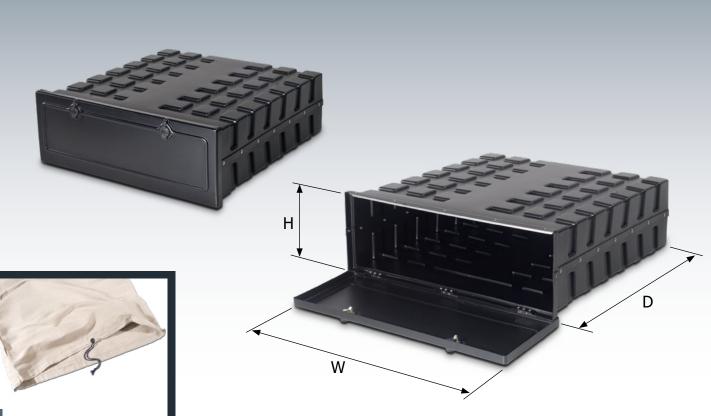

# Filter mat box

# Size (width x depth x height) 960 x 960 x 340 mm

Material HD-PE black

### Execution

The container is made from 2 half-shells. The two halves are then connected by means of VA rivets.

The cover (2-point lock) is riveted to the container with 3 hinges. The hinges and rivets are made from stainless steel (V2A) and the closing angles are made from aluminium. The locks are protected from the elements by means of a cap.

## Accessories

| Article                        | Weight<br>[kg] | Art. No.   | Price<br>[€] |
|--------------------------------|----------------|------------|--------------|
| Canvas bag                     | 1.50           | 405 00 001 |              |
| For CPO filter mat,            |                |            |              |
| natural colours, 100 x 120 cm, |                |            |              |
| with cord                      |                |            |              |